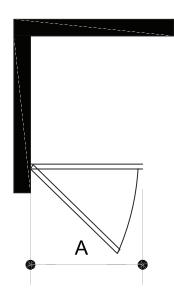

### MEASUREMENTS

| Model       | A<br>Door | Height | Door<br>Dimensions |
|-------------|-----------|--------|--------------------|
| VG6071-3458 | 34"       | 58"    | 34" x 57 %"        |

DOOR

LEFT CORNER INSTALLATION