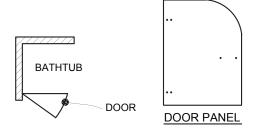

### MEASUREMENTS

| Model       | A<br>Door | Height | Door<br>Dimensions |
|-------------|-----------|--------|--------------------|
| VG6071-3458 | 34"       | 58"    | 34" x 57 %"        |

DOOR

LEFT CORNER INSTALLATION