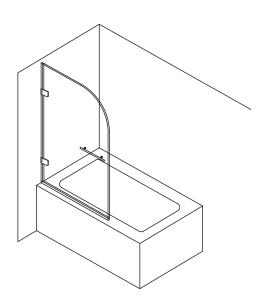

### MEASUREMENTS

| Model       | A<br>Door | Height | Door<br>Dimensions |
|-------------|-----------|--------|--------------------|
| VG6071-3458 | 34"       | 58"    | 34" x 57 %"        |

DOOR

LEFT CORNER INSTALLATION