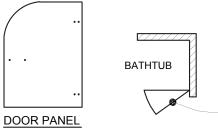

### MEASUREMENTS

| Model       | A<br>Door | Height | Door<br>Dimensions |
|-------------|-----------|--------|--------------------|
| VG6071-3458 | 34"       | 58"    | 34" x 57 %"        |

DOOR

LEFT CORNER INSTALLATION