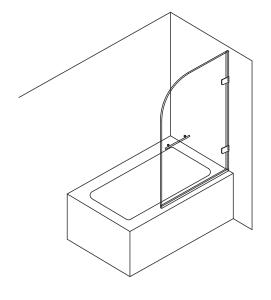

# **VIGO ORION BATHTUB DOOR**

### PRODUCT FEATURES

- Designed for install with standard-sized bathtubs
- · Includes all mounting hardware
- Constructed from ANSI Z97.1 and 16 CFR 1201-certified tempered glass
- Continuous seal strips along the door prevent leaks, even through door hinges
- · High-quality solid brass hardware resists corrosion and tarnishing
- · All VIGO Tub Doors feature a quality assured Limited Lifetime Warranty