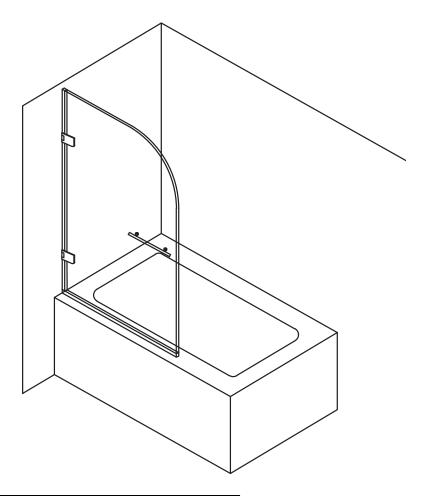

# **VIGO ORION BATHTUB DOOR**

### PRODUCT FEATURES

- Designed for install with standard-sized bathtubs
- · Includes all mounting hardware
- Constructed from ANSI Z97.1 and 16 CFR 1201-certified tempered glass
- Continuous seal strips along the door prevent leaks, even through door hinges
- · High-quality solid brass hardware resists corrosion and tarnishing
- · All VIGO Tub Doors feature a quality assured Limited Lifetime Warranty

### MEASUREMENTS

| Model       | A<br>Door | Height | Door<br>Dimensions |
|-------------|-----------|--------|--------------------|
| VG6071-3458 | 34"       | 58"    | 34" x 57 %"        |

DOOR

LEFT CORNER INSTALLATION